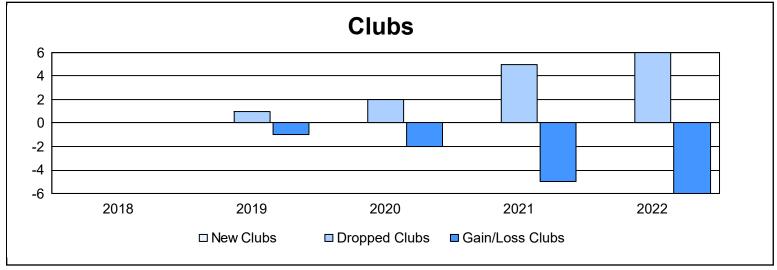

District 101 O As of June 2022 Cumulative

| Year      | New<br>Clubs | Dropped<br>Clubs | Gain/<br>Loss<br>Clubs | New<br>Members | Charter<br>Members | Reinstate<br>Members | Transfer<br>Members | Total<br>Member<br>Added | Total<br>Members<br>Dropped | Gain/<br>Loss<br>Members |
|-----------|--------------|------------------|------------------------|----------------|--------------------|----------------------|---------------------|--------------------------|-----------------------------|--------------------------|
| 2017-2018 | 0            | 0                | 0                      | 85             | 0                  | 7                    | 11                  | 103                      | 229                         | -126                     |
| 2018-2019 | 0            | 1                | -1                     | 96             | 3                  | 4                    | 19                  | 122                      | 205                         | -83                      |
| 2019-2020 | 0            | 2                | -2                     | 79             | 5                  | 5                    | 4                   | 93                       | 212                         | -119                     |
| 2020-2021 | 0            | 5                | -5                     | 31             | 0                  | 2                    | 20                  | 53                       | 188                         | -135                     |
| 2021-2022 | 0            | 6                | -6                     | 80             | 5                  | 0                    | 7                   | 92                       | 305                         | -213                     |
| Average   | 0            | 3                | -3                     | 74             | 3                  | 4                    | 12                  | 93                       | 228                         | -135                     |